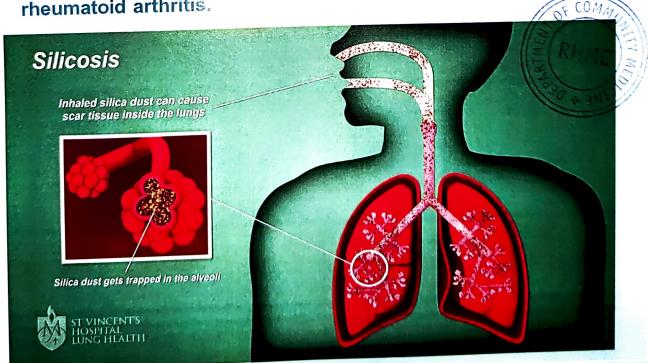

### WHAT IS SILICOSIS?

- The term silicosis is reserved for the lung disorder caused by inhalation of free silica, which is an untreatable progressive disease and is the commonest and most widespread of all occupational diseases.
- Exposure to large amount of free silica can pass unnoticed because, silica is odorless, non-irritant and does not cause any immediate noticeable effect and hence is confused with ordinary dust.
- Pneumoconiosis is resulting from exposure to free silica may be the commonest and most extensively studied occupational disease of the lung and even today, it continues to be among the most serious occupational diseases. The problem of silicosis is confined not only to the developing nations, but is also not uncommon in industrialized nations.
- NIOSH has said, "Silica is not just dust but it is dangerous dust". Silicosis increases the risk of contracting Tuberculosis and possibility of developing lung cancer in the future.
   Silicosis is strongly associated with scleroderma and rheumatoid arthritis.