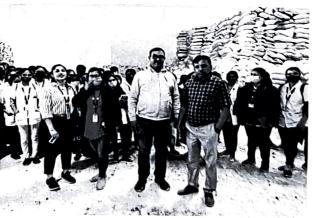

# To Whom it may concern

This is to certify that total 105 students of 4<sup>th</sup> B.H.M.S. of Rajkot Homoeopathic Medical College, Parul University Department of Community Medicine had visited Siyaram Granito Pvt Ltd, Morbi, on dated 05-01- 2023.

Prof. Dr. Anup Kumar Das (HOD, Dept. Community Medicine) & Dr. Humani Sharma (Assistant Professor, Dept. Community Medicine) accompanied & guided the students during the visit.

For, Siyaram Granito Pvt Ltd